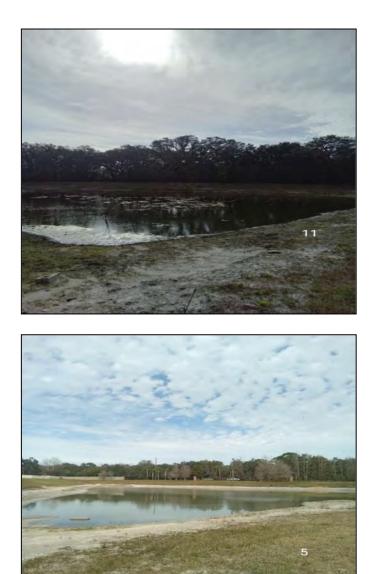

## Crest Lake Drive, Sea Bridge Drive

10. Raise the oak tree on Lakemont Drive before Newport Shores Drive on the inbound side.(pic 10)

11. Remove the rest of the struggling Viburnum Suspensum at the corner of Higgins Lane and Lakemont Drive.(pic 11)

5. Remove the moss in the center island on Lakemont Drive in the Drake Elms across from the dog park.(Pic 5)