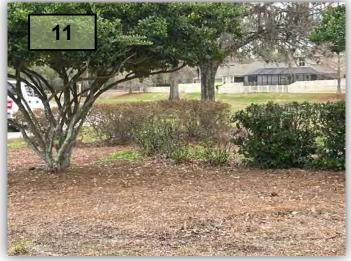

## Crest Lake Drive, Sea Bridge Drive

10. Raise the oak tree on Lakemont Drive before Newport Shores Drive on the inbound side.(pic 10)

11. Remove the rest of the struggling Viburnum Suspensum at the corner of Higgins Lane and Lakemont Drive.(pic 11)