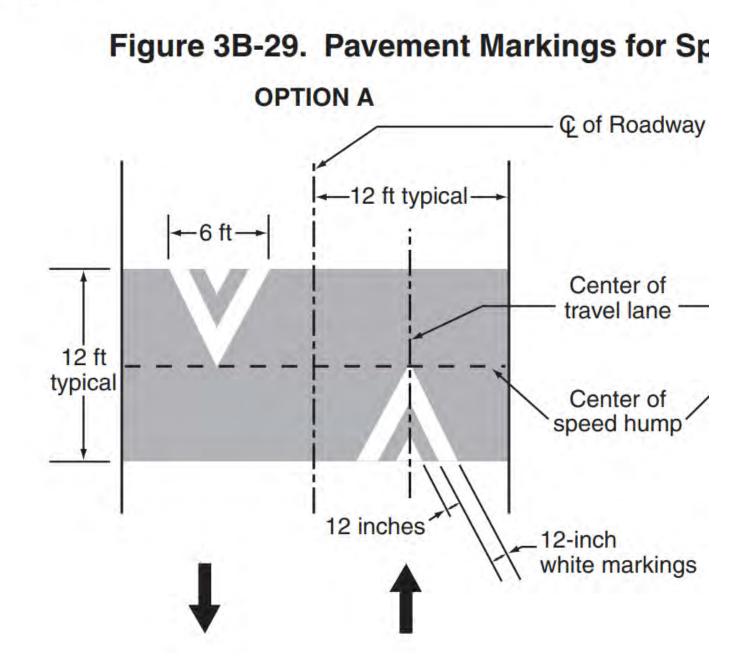

#### **Traffic Calming - Speed Tables**

1. Install 4 Different Speed Tables following the Pasco County Speed Table Detail Sheet.

Speed Table, Speed Hump signs and post, Delineators, and temporary lot marking.

2. Remove and Replace 2 existing speed tables to meet the Pasco county speed table asphalt design.

Total Price: \$29,707.00

See Below Images

#### **Thermoplastic - for Speed Tables**

1. Thermoplastic over temporary lot marking in Both the Advance Warning Marking and the Chevrons. to all 6 speed tables.

Total Price: \$10,467.00