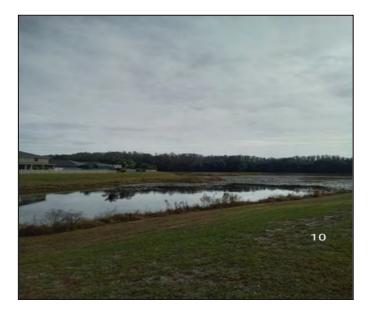

## Crest Lake Drive, Sea Bridge Drive

10. Raise the oak tree on Lakemont Drive before Newport Shores Drive on the inbound side.(pic 10)

11. Remove the rest of the struggling Viburnum Suspensum at the corner of Higgins Lane and Lakemont Drive.(pic 11)