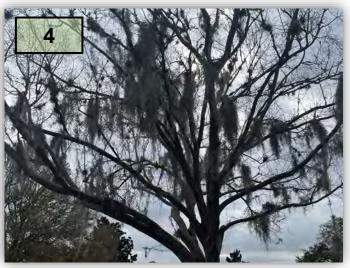

- 3. Diagnose and treat the browning in the Parsoni Juniper on Lakemont Drive on the inbound side before crater circle.
- 4. Remove the moss from the Drake Elm trees in the center island on Lakemont Drive just pass Higgins Lanes. This is in contract up to 15 feet(Pic 4)

5. Remove the moss in the center island on Lakemont Drive in the Drake Elms across from the dog park.(Pic 5)