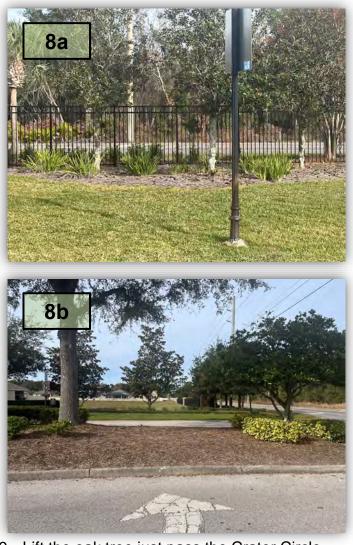

8. During my inspection I was asked to investigate bed areas that did not receive pine straw. I did notice quite a few areas that do not look like they were mulched with pine straw. Pine Lake to investigate and correct this issue. (pic 8,8A,8B

9. Lift the oak tree just pass the Crater Circle intersection on Lakemont Drive.(Pic 9)