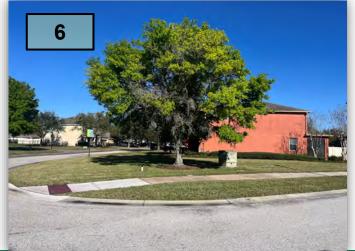

9. Lift the oak tree just pass the Crater Circle intersection on Lakemont Drive.(Pic 9)