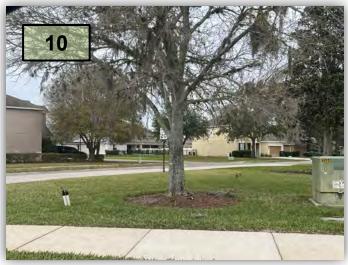

## Crest Lake Drive, Sea Bridge Drive

10. Raise the oak tree on Lakemont Drive before Newport Shores Drive on the inbound side.(pic 10)

11. Remove the rest of the struggling Viburnum Suspensum at the corner of Higgins Lane and Lakemont Drive.(pic 11)

5. Lift the oak tree just pass the Crater Circle intersection on Lakemont Drive.(Pic 5)

 Raise the oak tree on Lakemont Drive before Newport Shores Drive on the inbound side.(pic 6)