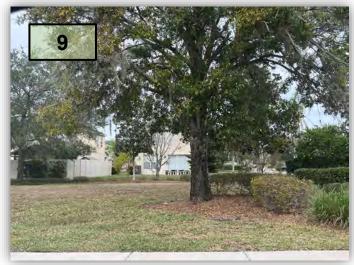

9. Lift the oak tree just pass the Crater Circle intersection on Lakemont Drive.(Pic 9)

5. Lift the oak tree just pass the Crater Circle intersection on Lakemont Drive.(Pic 5)

 Raise the oak tree on Lakemont Drive before Newport Shores Drive on the inbound side.(pic 6)